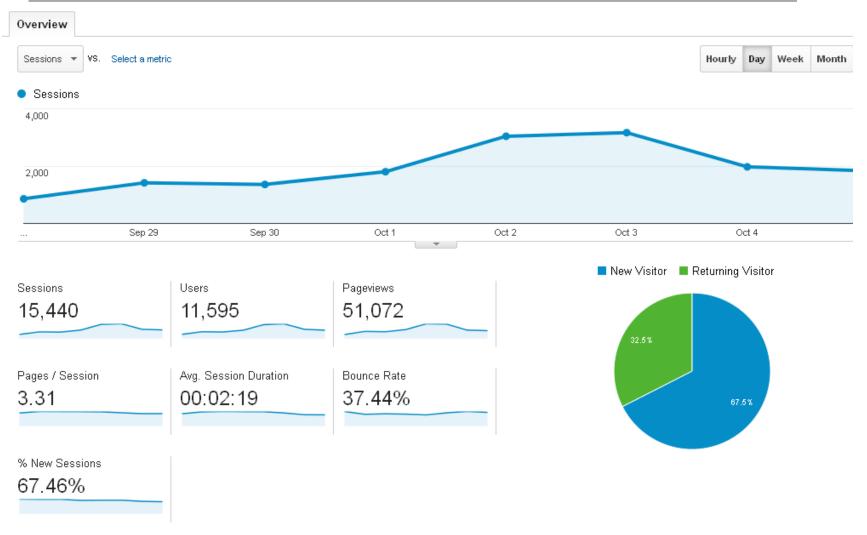

# How do you know?

### **Google Analytics**

| Page ⑦   |                        | Pageviews ? ↓               |        | Unique<br>Pageviews ?              |        | Avg. Time on Page ?                           | Entrances ? |                                |
|----------|------------------------|-----------------------------|--------|------------------------------------|--------|-----------------------------------------------|-------------|--------------------------------|
|          |                        | 51,0<br>% of<br>100.00% (51 | Total: | <b>40,3</b><br>% of<br>100.00% (40 | Total: | 00:01:00<br>Avg for View:<br>00:01:00 (0.00%) |             | 5,440<br>of Total:<br>(15,440) |
| 1. /     | (F)                    | 14,349 (28                  | .10%)  | 9,856 (24                          | .45%)  | 00:00:44                                      | 8,794       | (56.96%)                       |
| 2. /scl  | nedule-of-events/      | 5,142 (10                   | .07%)  | <b>4,051</b> (10                   | .05%)  | 00:01:21                                      | 816         | (5.28%)                        |
| 3. /adı  | mission-prices/        | 4,341 (8                    | .50%)  | 3,601 (8                           | .93%)  | 00:00:59                                      | 345         | (2.23%)                        |
| 4. /201  | 4-fair-schedule/       | <b>3,995</b> (7             | .82%)  | 3,567 (8                           | .85%)  | 00:02:02                                      | 2,837       | (18.37%)                       |
| 5. /mic  | dway-hours-and-prices/ | 2,709 (5                    | .30%)  | 2,205 (5                           | .47%)  | 00:01:30                                      | 255         | (1.65%)                        |
| 6. /faq  | /<br>                  | 2,279 (4                    | .46%)  | 1,717 (4                           | .26%)  | 00:00:55                                      | 104         | (0.67%)                        |
| 7. /der  | mo-derby/ @            | <b>1,650</b> (3             | .23%)  | 1,408 (3                           | .49%)  | 00:01:07                                      | 386         | (2.50%)                        |
| 8. /ent  | ertainment-centre/     | <b>1,542</b> (3             | .02%)  | 1,346 (3                           | .34%)  | 00:01:12                                      | 320         | (2.07%)                        |
| 9. /pri: | ze-list/ @             | 1,435 (2                    | .81%)  | 1,167 (2                           | .89%)  | 00:01:12                                      | 167         | (1.08%)                        |
| 10. /hou | urs-of-operation/      | <b>1,025</b> (2             | .01%)  | <b>870</b> (2                      | .16%)  | 00:00:56                                      | 73          | (0.47%)                        |