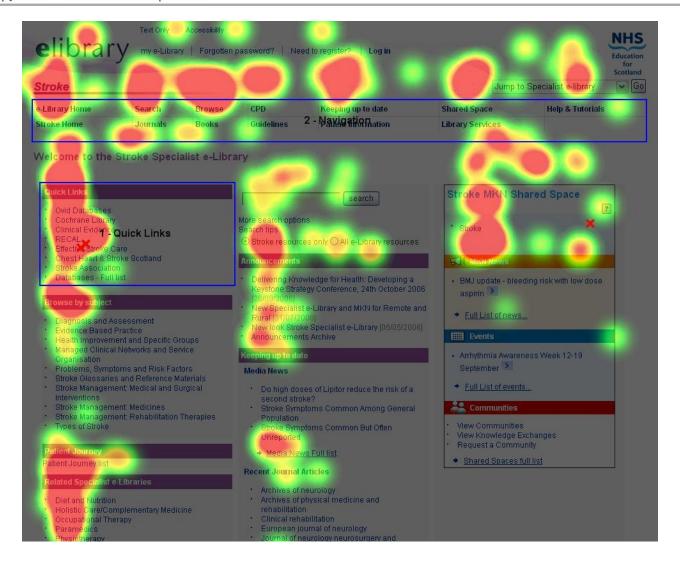

## Usability

- ☐ Is your site easy to use?
- ☐ Is the navigation clear?
- ☐ Is content easy to find?

## Navigation

- ☐ Across the top ...
- ☐ Down the left side ...
- ☐ The Golden Triangle