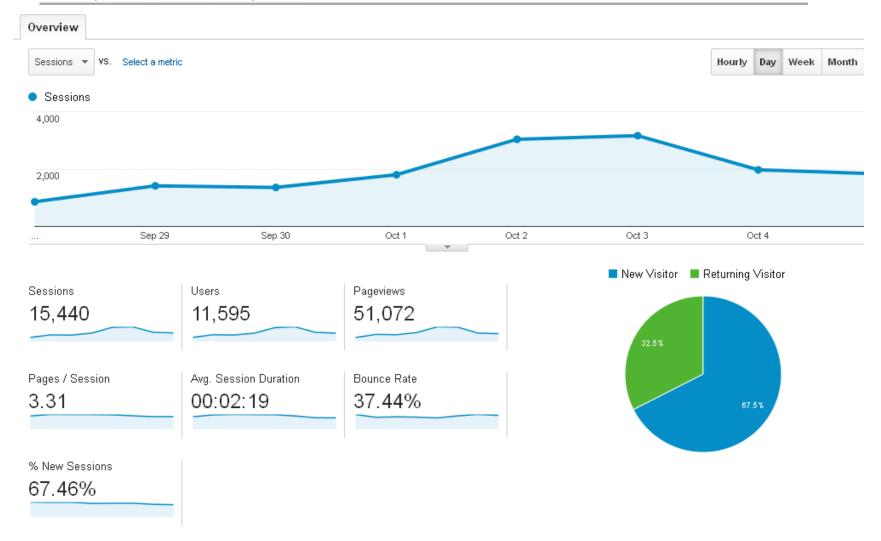

## 80% of your web visitors are looking for about 3 – 4 things.

## How do you know?

#### **Google Analytics**