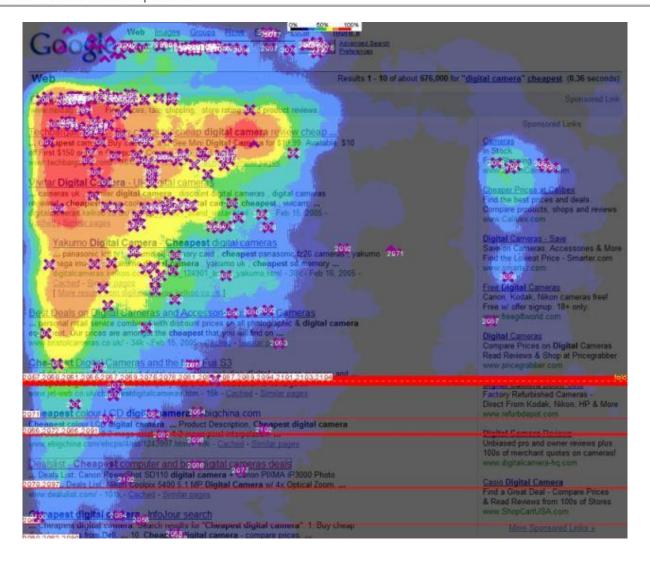

## Navigation

- ☐ Across the top ...
- ☐ Down the left side ...
- ☐ The Golden Triangle