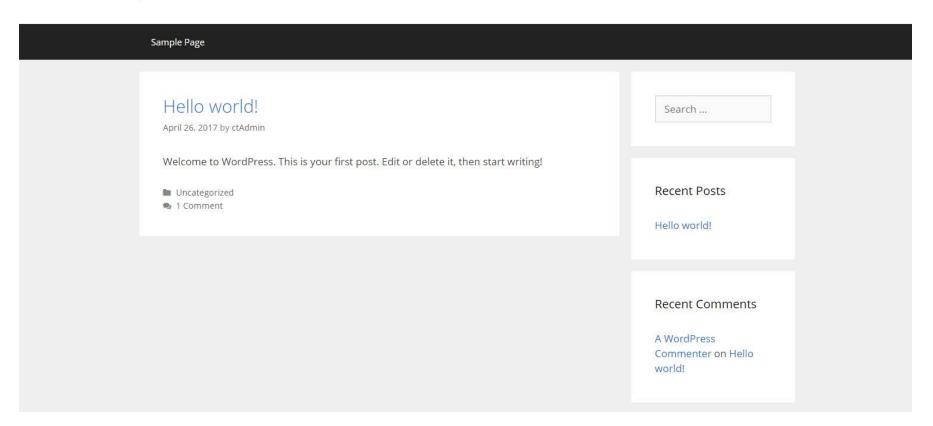

Community Supported
- Updates and Support



## WordPress.org vs. WordPress.com



## What You Need

- ☐ Hosting
- □ Domain Name
- □ Platform
- ☐ Theme



## What I'm Using

- ☐ Hosting: Bluehost
- ☐ Domain Name: GoDaddy
- ☐ Platform: WordPress
- ☐ Theme: GeneratePress



## Hosting

- ☐ Where your site lives
- ☐ Types of hosting
- Choosing a web hosting company
- **□** Options...



## **Domain Name**

- ☐ Your site's "name"
- **□** Nameservers
- ☐ Choosing a good domain name



## **Domain Name**

- ☐ learnelectronicsonline.com
- ☐ paws4u.com
- ☐ .what?



## **Platform**

- **☐** WordPress
- □ Self-Hosted
- ☐ Installing WordPress



## **WordPress Theme**

- ☐ Look and Feel
- ☐ Free vs. Paid
- ☐ Mobile-Responsive
- ☐ Choosing a Theme

#### **Copy Teacher**

Just another WordPress site







#### Click & Type Curabitur non nisi nec velit

Curabitur non nisi nec velit at tempor vulputate ac ut odio. Cras nec augue.



#### Drag & Drop

Curabitur non nisi nec velit at tempor vulputate ac ut odio. Cras nec augue.



#### Duplicate & Delete

Curabitur non nisi nec velit at tempor vulputate ac ut odio. Cras nec augue.



#### Customize & Design

Curabitur non nisi nec velit at tempor vulputate ac ut odio. Cras nec augue.





Home Sample Page Uncategorized  $\wp$ 





#### Your All-In-One **Online Business Toolbox**

Create a Beautiful Website and Start Converting Visitors into Customers











#### Home

Copyright text 2015 by My Blog. - Designed by <u>Thrive Themes</u> | Powered by <u>WordPress</u>



## Plugins and Widgets

- ☐ Options
- ☐ Free vs. Paid
- Choosing a g