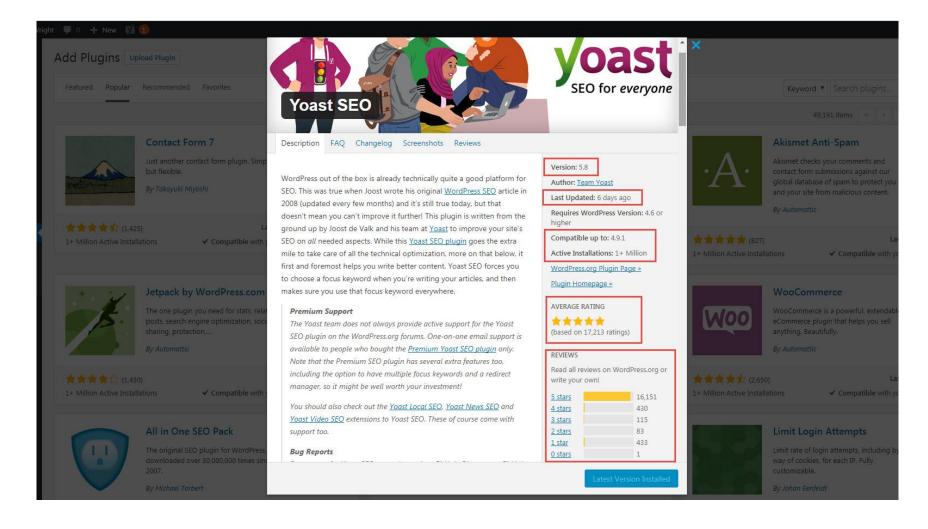

## **WordPress SEO**

- ☐ The "200" soup
- ☐ Quality on-page content
- **□** Backlinks
- □ Rankbrain

## **WordPress SEO**

- ☐ Keywords
- ☐ Title and description tags
- ☐ SEO-friendly URLs
- Multimedia

### **WordPress SEO**

- **□** Linking
- ☐ Site-load speed
- Optimize your images
- **☐** Long content